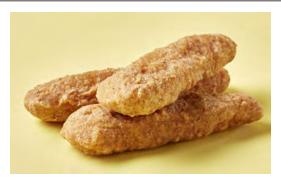

\* 24.49 donated food pounds per case (70/30 White/Dark)

\* 3-1.0 oz tenders = 3.0 oz serving

\* Provides 2.0 oz M/Ma and 1.0 oz Grain.

## **Cooking Instructions**

Conventional oven: Cook 18 min @ 400.

Convection oven: Cook 18 min @ 350.

Please note: Cooking times may vary based on equipment.

INGREDIENTS: Chicken, water, isolated soy protein, seasoning (salt, hydrolyzed corn and soy protein, sugar, sodium phosphates, dehydrated onion, dehydrated garlic, spices